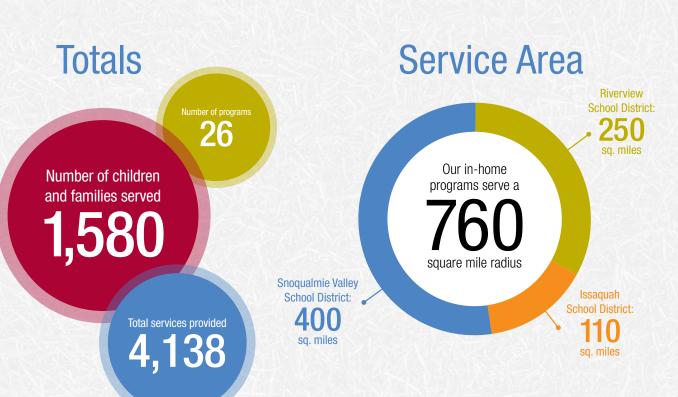

### Examples of our impact in 2017-2018:

1,003 sessions with Behavioral Health therapists to improve parent-child relationships

730 free toys and books distributed to income-qualifying families in Parent-Child Home Program

107,692 miles driven to serve families in their homes through Birth to **Three Early Intervention** 