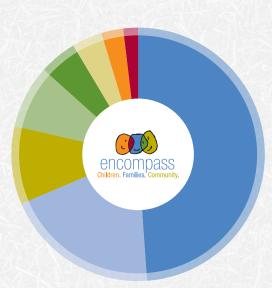

### Fiscal Year 2017-2018\*

| SUPPORT & REVENUE                                                    |                          | % of<br>Revenue  |
|----------------------------------------------------------------------|--------------------------|------------------|
| Government sources<br>Fee for service                                | \$2,663,156<br>1,151,800 | 52.2%<br>22.6%   |
| Contributions & fundraising<br>(net of event expenses)<br>United Way | 953,428<br>251,976       | 18.7%<br>4.9%    |
| Non-cash donations                                                   | 251,976                  | 4.9%<br>1.5%     |
| Interest & miscellaneous                                             | 4,005                    | 0.1%             |
| Total support & revenue                                              | \$5,101,084              | 100.0%           |
| EXPENSES                                                             |                          | % of<br>Expenses |
| Program services                                                     |                          |                  |
| Birth-to-three early intervention &                                  |                          |                  |
| pediatric therapy                                                    | 2,305,154                | 48.9%            |
| Early childhood education                                            | 928,103                  | 19.7%            |
| Behavioral health                                                    | 227,306                  | 4.8%             |
| Parent-Child Home Program                                            | 184,824                  | 3.9%             |
| Family enrichment<br>Summer camp programs                            | 130,861<br>89,436        | 2.8%<br>1.9%     |
| Total program services                                               | 3,865,684                | 82.0%            |
| Supporting services                                                  |                          |                  |
| Development                                                          | 471,898                  | 10.0%            |
| Administration                                                       | 377,688                  | 8.0%             |
| Total supporting services                                            | 849,586                  | 18.0%            |
| Total expenses                                                       | \$4,715,270              | 100.0%           |
| Excess of support & revenue                                          | NS MA                    |                  |
| over expenses                                                        | \$385,814                | 7.6%             |

#### PERCENTAGE OF DOLLARS SPENT

48.9% Early intervention & pediatric therapy
 19.7% Early childhood education
 10.0% Development
 8.0% Administration
 4.8% Behavioral health
 3.9% Parent-Child Home Program
 2.8% Family enrichment
 1.9% Summer camp programs